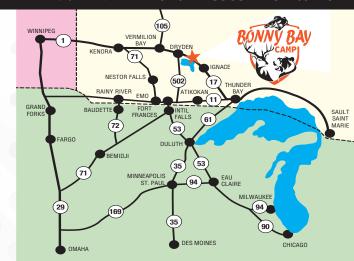

unted trolling motor upgrade also available. ..........\$2,300 /family

#### **Bring Your OWN BOAT PACKAGE**

Includes docking, battery charging, bait and gas allowance. \$850 / person

#### **Bring Your OWN BOAT FAMILY PACKAGE**

(2 adults & 2 Children under 18)
Includes docking, battery charging, bait and gas allowance.
\$2,050 /family



#### WHITE TAIL DEER HUNT

**Includes** map guidance on area crown land hunting locations, game processing and storage facility usage. (Based on double occupancy)......\$650 /person



#### WHEN IN CAMP ENJOY:

High-Speed Wireless Internet,
Marina, Beach,
Playground, Games Room,
Communal Fire Pit

#### **CHECK OUT NEARBY:**

Restaurants, Retail Shops, Golf Courses and Hiking Trails within 15 minute drive of camp

## **Located** in Northwestern Ontario





#### **BLACK BEAR Hunt - 90% Success Rate**

*Includes* baited site(s), free standing and/or tree stand, game retrieval services, processing and storage facility usage.

(Based on double occupancy).....\$2,200 /person

#### **FISH & BLACK BEAR Hunt**

**Includes** baited site(s), free standing and/or tree stand, game retrieval services, processing and storage facility usage.

**Also includes** modern flat bottom boat with 50hp motor, bait and gas allowance. Bow mounted trolling motor upgrade also available.

(Based on double occupancy)......\$2,500 /person